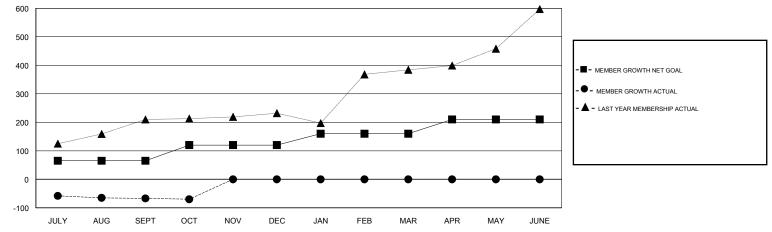

## GMT: N S SANKAR

| GMT: N S SANK | AR            |             | LOCA          | TION INDIA                       | GMT CA                    |                         |                                                    |  |
|---------------|---------------|-------------|---------------|----------------------------------|---------------------------|-------------------------|----------------------------------------------------|--|
|               | Club          | )S          |               | Members<br>RESULTS FOR 2018-2019 |                           |                         |                                                    |  |
|               | RESULTS FO    | R 2018-2019 |               |                                  |                           |                         |                                                    |  |
| QUARTER       | NEW CLUB GOAL | NEW CLUBS   | DROPPED CLUBS | QUARTER                          | MEMBER GROWTH NET<br>GOAL | MEMBER GROWTH<br>ACTUAL | DROPPED<br>MEMBERS ACTUAL<br>(including transfers) |  |
| JULY/AUG/SEPT | 2             | 1           | 2             | JULY/AUG/SEPT                    | 65                        | 54                      | 117                                                |  |
| OCT/NOV/DEC   | 1             | 0           | 0             | OCT/NOV/DEC                      | 55                        | 23                      | 25                                                 |  |
| JAN/FEB/MAR   | 1             | 0           | 0             | JAN/FEB/MAR                      | 40                        | 0                       | 0                                                  |  |
| APR/MAY/JUNE  | 1             | 0           | 0             | APR/MAY/JUNE                     | 50                        | 0                       | 0                                                  |  |