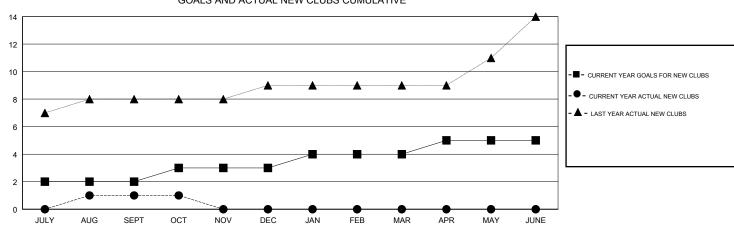

GOALS AND ACTUAL NEW CLUBS CUMULATIVE

| DROPPED CLUBS: 2 |     | 19 CLUBS OF 121 ADDED 1 OR MORE<br>NEW MEMBERS | GENDER DISTRIBUTION   MALE 3,489 (84.91%)   FEMALE 620 (15.09%) |  |       |
|------------------|-----|------------------------------------------------|-----------------------------------------------------------------|--|-------|
| DROPPED MEMBERS  |     |                                                | Women Percentage Fiscal Year Goal: 30%                          |  |       |
| DECEASED         | 5   | CLICK HERE FOR CUMULATIVE                      | TOTAL FAMILY UNIT MEMBERS                                       |  | 1,171 |
| CLUB CANCELLED   | 25  | MEMBERSHIP DATA                                | FAMILY MEMBERS PAYING HALF                                      |  |       |
| OTHER            | 112 |                                                |                                                                 |  |       |
| TOTAL            | 142 |                                                |                                                                 |  |       |